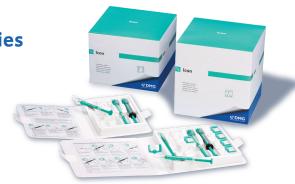

# DMG **SPECIAL OFFERS**Q2 2023

The revolutionary way to treat early caries

Buy 1 Icon<sup>®</sup> Cube (Smooth Surface or Proximal), Get 1 Icon<sup>®</sup> Etch Refill FREE

- > Treat early white spots
- > Treat early proximal caries
- > Preserve healthy tooth structure
- > No anesthesia

- > No drilling
- > One visit
- > Earn free CE!

## Take advantage of these great offers today!

**Icon Caries Infiltrant:** 

# Revolutionize the way you treat early caries

Icon's revolutionary caries infiltration system has been proven to effectively treat interproximal and smooth surface lesions.

Offer patients a **less-invasive solution** to treat early caries with **no drilling or anesthesia, in one visit!** 

Learn more about caries infiltration at: www.drilling-no-thanks.info

Initial Clinical
Situation

After Icon Smooth Surface