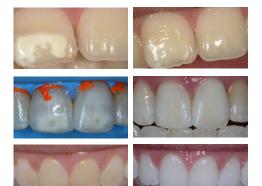

# Revolutionize the way you treat early caries

Icon's revolutionary caries infiltration system has been proven to effectively treat interproximal and smooth surface lesions.

Offer patients a **less-invasive solution** to treat early caries with **no drilling or anesthesia, in one visit!** 

Learn more about caries infiltration at: www.drilling-no-thanks.info

Initial Clinical
Situation

After Icon Smooth Surface