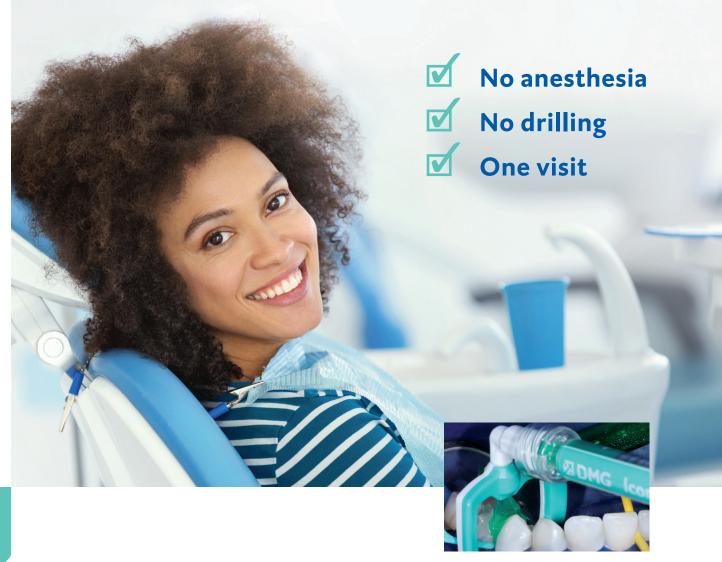

# Patients Prefer Icon.

Wing tip

### Arrest early caries

Icon's revolutionary infiltration system has been proven for a range of indications and has been shown to effectively block the progression of early interproximal caries. Now, you can offer patients a less-invasive solution to treat incipient caries in just one visit.

- No unnecessary loss of healthy tooth structure
- **7** Prolongs the life expectancy of the tooth
- No drilling or anesthesia required
- One patient visit

**Discover the possibilities with Icon** dmg-america.com/icon