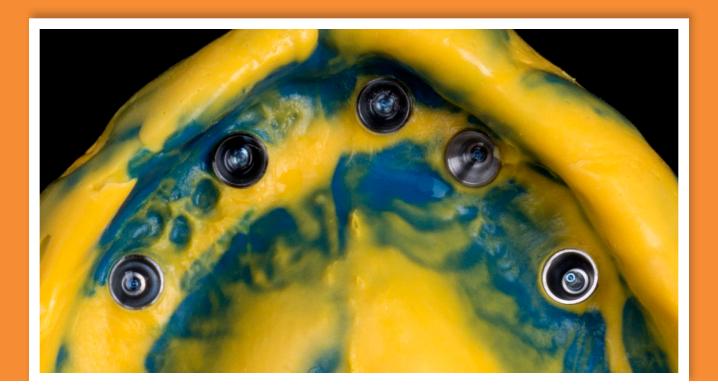

# The quality is in the details.

Discover the possibilities with Honigum Pro www.dmg-america.com/honigumpro

## Honigum Pro

Honigum Pro is the only VPS impression material system that:

- **7** Goes where you want it
- **¬** Stays where you place it
- Has the unique ability to thin under load

Thanks to its true thixotropic formula, the material won't slump or run but remains stable where you place it, making it the ideal material for taking precise impressions, especially implant impressions.

Plus, with unmatched flowability, it makes its way into tiny crevices and hard-to-reach areas that others can miss, and its remarkable strength saves valuable time by preventing the need for retakes.

The better the impression, the better the restoration.