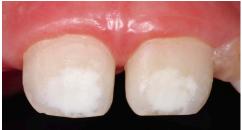

## **Icon<sup>®</sup> Caries Infiltrant** Smooth Surface Treatment

**OVERVIEW** 

- 7 year old female, teeth #11, #21
- Molar incisor hypomineralization

18 months after treatment

Immediately after treatment