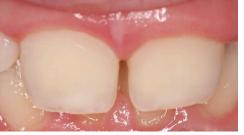

## **Icon<sup>®</sup> Caries Infiltrant** Smooth Surface Treatment

**OVERVIEW** 

- 7 year old female, teeth #11, #21
- Molar incisor hypomineralization

18 months after treatment

Immediately after treatment