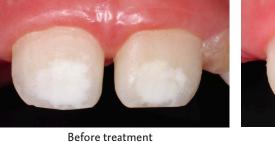

## **Icon<sup>®</sup> Caries Infiltrant** Smooth Surface Treatment

**OVERVIEW** 

- 7 year old female, teeth #11, #21
- Molar incisor hypomineralization

18 months after treatment

Immediately after treatment